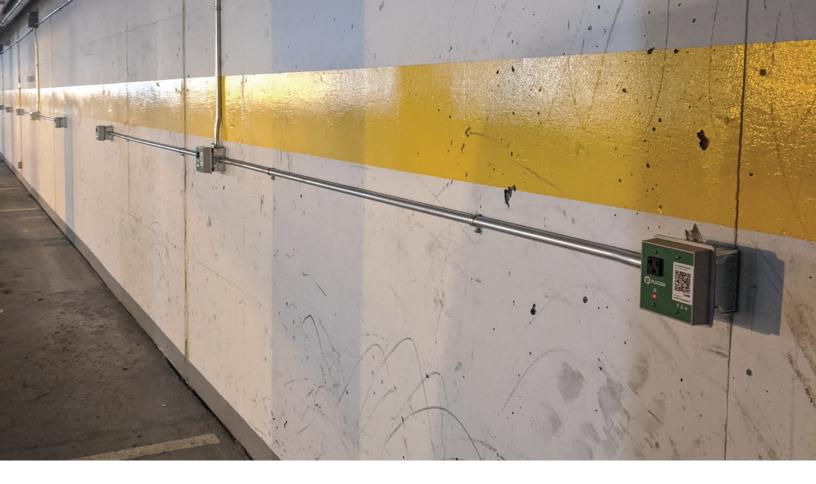

# WHAT YOU WILL NEED

**Plugzio integrated** is installed into a 2-gang box. A 4" x 4" box with raised 2-device cover is recommended.

www.plugzio.com 2/5

# NOTE!

if using a metal 4" x 4" box, it is recommended to use a raised 2-device cover for a better fit.

www.plugzio.com 3/5