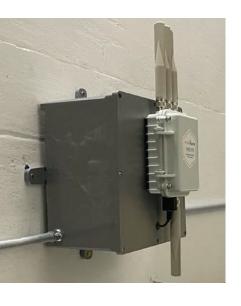

# Option 2: Cellular

If your property does not have any WiFi available, we will provide you with a Cellular Connectivity Modem (770\$) with an external antenna that comes with a built-in sim card. This modem can bring up to 200 Plugzio devices online and can be daisy chained with extenders to cover a wider area or multiple floors.