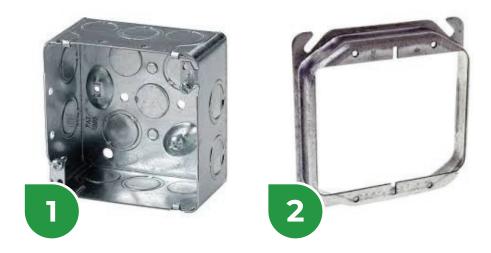

# WHAT YOU WILL NEED

**Plugzio integrated** is installed into a 2-gang box. A 4" x 4" box with raised 2-device cover is recommended.

www.plugzio.com 2/5

# NOTE!

if using a metal 4" x 4" box, it is recommended to use a raised 2-device cover for a better fit.

www.plugzio.com 3/5