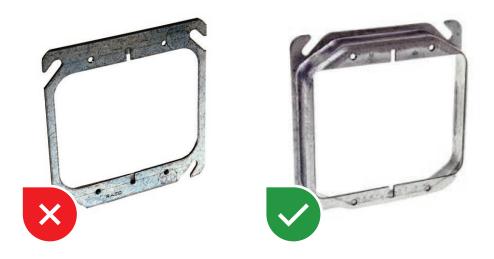

# WHAT YOU WILL NEED

**Plugzio integrated** is installed into a 2-gang box. A 4" x 4" box with raised 2-device cover is recommended.

www.plugzio.com 2/5

# NOTE!

if using a metal 4" x 4" box, it is recommended to use a raised 2-device cover for a better fit.

www.plugzio.com 3/5