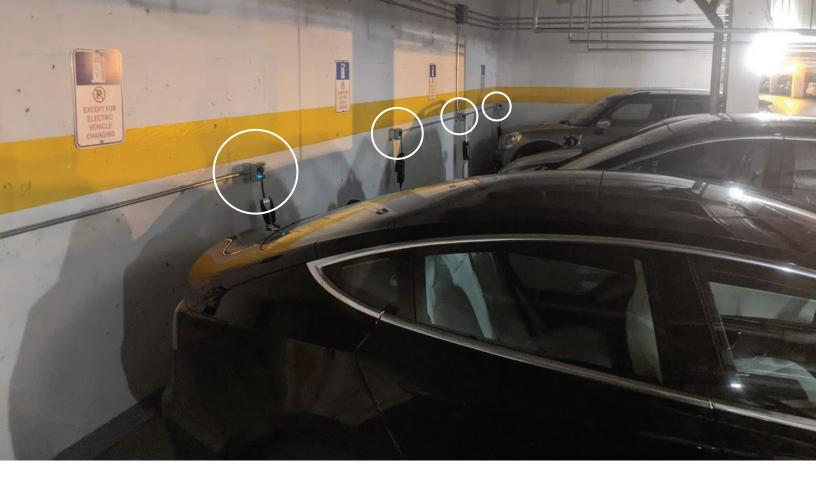

# **INTEGRATED OUTLET**

**Plugzio Integrated** outlet is installed just like a regular 15A or 20A outlet (both options are available).

**Maximum Current**: 20A or 15A **Maximum Voltage**: 120V AC

# WHAT YOU WILL NEED

**Plugzio integrated** is installed into a 2-gang box. A 4" x 4" box with raised 2-device cover is recommended.

www.plugzio.com 2/5