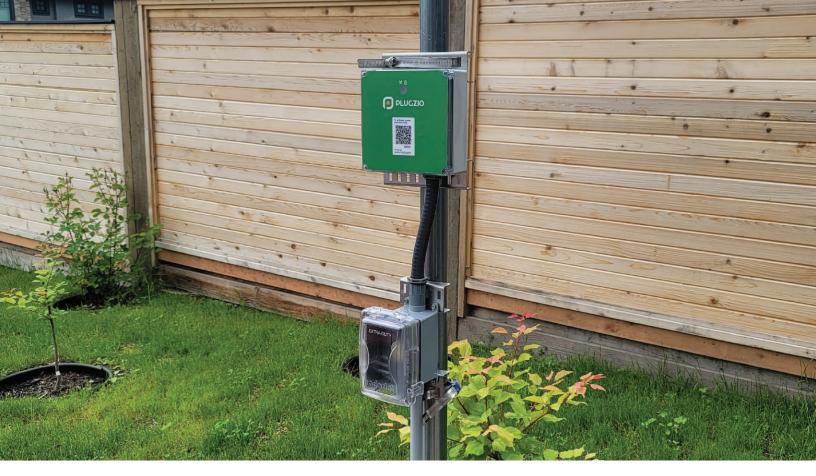

### **OUTDOOR INSTALLATION**

- Plugzio Integrated outlet is not outdoor rated so it is strongly recomended to install Plugzio Universal (picture above) for any outdoor installation.
- Please be sure to install Plugzio Universal in-line with a GFCI breaker in wet conditions.