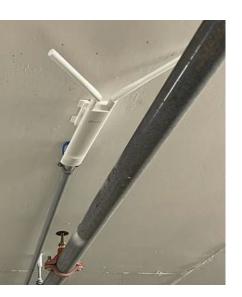

# Option 1: WiFi (Recommended)

If your property already has stable WiFi available either in the communications room (most common) or anywhere else. We can ship you a Plugzio WiFi extender (100\$) that can bring WiFi to your parking space and allow up to 100 Plugzio devices to be automatically connected it (without any need for network configurations).